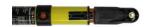

**Standards**IEC 62193:2003 IEC 60855-1:2016 IEC 61235:1995

Telescopic insulating stick, extended length 2.1 m, max voltage 90 kV, K end fitting (universal)

## Features:

- · Material: insulating tube made of epoxy resin, glass fiber reinforced.
- Foam-filled terminal tube.
- · Locking by push button in folded and extended positions.
- · Unfolding and folding made easier thanks to indicative arrows on each tube.
- Hand guard.

## **Composition:**

• Delivered with wall mounted support <a>CI-10-D</a>.

|   | Ref.      | Length Folded (mm) | Length Extended (mm) | Fitting | Weight (kg) | Tube Diameter (mm) |
|---|-----------|--------------------|----------------------|---------|-------------|--------------------|
|   | CE-4-21-K | 1 300              | 2 100                | К       | 1,4         | 32                 |
| _ |           |                    |                      |         |             |                    |